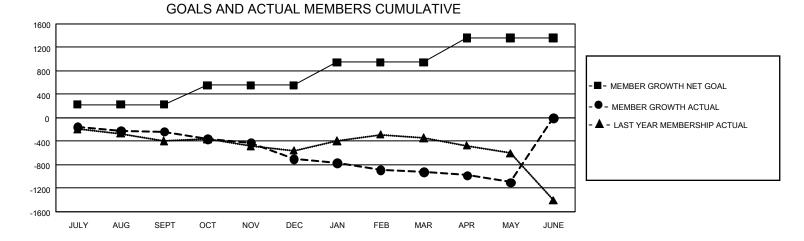

## GAT MONTHLY MEMBERSHIP PROGRESS REPORT

GMT Constitutional Area 4, Group F

REPORT DOES NOT INCLUDE CLUBS IN UNDISTRICTED AREAS.

| Clubs         |               |             |               | Members               |                        |                         |                                                    |  |  |
|---------------|---------------|-------------|---------------|-----------------------|------------------------|-------------------------|----------------------------------------------------|--|--|
|               | RESULTS FOR   | R 2020-2021 |               | RESULTS FOR 2020-2021 |                        |                         |                                                    |  |  |
| QUARTER       | NEW CLUB GOAL | NEW CLUBS   | DROPPED CLUBS | QUARTER               | BER GROWTH NET<br>GOAL | MEMBER GROWTH<br>ACTUAL | DROPPED<br>MEMBERS ACTUAL<br>(including transfers) |  |  |
| JULY/AUG/SEPT | 6             | 4           | 4             | JULY/AUG/SEPT         | 228                    | 716                     | 839                                                |  |  |
| OCT/NOV/DEC   | 21            | 2           | 2             | OCT/NOV/DEC           | 326                    | 726                     | 1,107                                              |  |  |
| JAN/FEB/MAR   | 24            | 5           | 14            | JAN/FEB/MAR           | 391                    | 570                     | 706                                                |  |  |
| APR/MAY/JUNE  | 15            | 4           | 3             | APR/MAY/JUNE          | 414                    | 500                     | 614                                                |  |  |