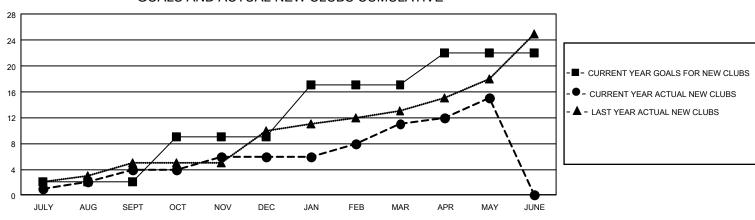

## GAT MONTHLY MEMBERSHIP PROGRESS REPORT

GMT Constitutional Area 4, Group F

REPORT DOES NOT INCLUDE CLUBS IN UNDISTRICTED AREAS.

| Clubs         |               |             |               | Members               |                        |                         |                                                    |  |  |
|---------------|---------------|-------------|---------------|-----------------------|------------------------|-------------------------|----------------------------------------------------|--|--|
|               | RESULTS FOR   | R 2020-2021 |               | RESULTS FOR 2020-2021 |                        |                         |                                                    |  |  |
| QUARTER       | NEW CLUB GOAL | NEW CLUBS   | DROPPED CLUBS | QUARTER               | BER GROWTH NET<br>GOAL | MEMBER GROWTH<br>ACTUAL | DROPPED<br>MEMBERS ACTUAL<br>(including transfers) |  |  |
| JULY/AUG/SEPT | 6             | 4           | 4             | JULY/AUG/SEPT         | 228                    | 716                     | 839                                                |  |  |
| OCT/NOV/DEC   | 21            | 2           | 2             | OCT/NOV/DEC           | 326                    | 726                     | 1,107                                              |  |  |
| JAN/FEB/MAR   | 24            | 5           | 14            | JAN/FEB/MAR           | 391                    | 570                     | 706                                                |  |  |
| APR/MAY/JUNE  | 15            | 4           | 3             | APR/MAY/JUNE          | 414                    | 500                     | 614                                                |  |  |